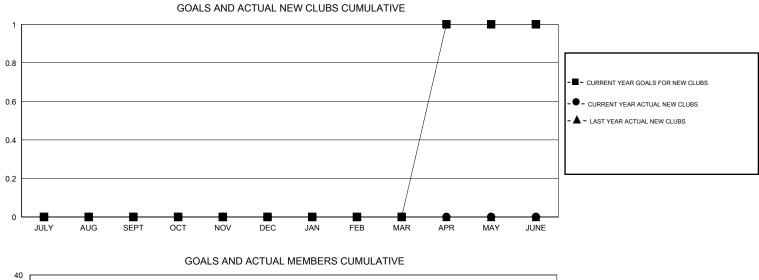

## GMT. Andre Nimchuk

| GMT: Andre Ni         | imchuk           |                     | LOCATIO                    | N WASHING                   | TON                   | GMT CA 2           |                       |                              |                             |
|-----------------------|------------------|---------------------|----------------------------|-----------------------------|-----------------------|--------------------|-----------------------|------------------------------|-----------------------------|
|                       |                  | Clubs               | Members                    |                             |                       |                    |                       |                              |                             |
| RESULTS FOR 2013-2014 |                  |                     |                            |                             | RESULTS FOR 2013-2014 |                    |                       |                              |                             |
| QUARTER               | NEW CLUB<br>GOAL | ACTUAL NEW<br>CLUBS | ACTUAL<br>DROPPED<br>CLUBS | ACTUAL NET<br>GAIN/<br>LOSS | QUARTER               | NEW MEMBER<br>GOAL | ACTUAL NEW<br>MEMBERS | ACTUAL<br>DROPPED<br>MEMBERS | ACTUAL NET<br>GAIN/<br>LOSS |
| JULY/AUG/SEPT         | 0                | 0                   | 0                          | 0                           | JULY/AUG/SEPT         | -25                | 25                    | 57                           | -32                         |
| OCT/NOV/DEC           | 0                | 0                   | 0                          | 0                           | OCT/NOV/DEC           | -1                 | 34                    | 34                           | 0                           |
| JAN/FEB/MAR           | 0                | 0                   | 0                          | 0                           | JAN/FEB/MAR           | 0                  | 10                    | 21                           | -11                         |
| APR/MAY/JUNE          | 1                | 0                   | 0                          | 0                           | APR/MAY/JUNE          | 51                 | 0                     | 0                            | 0                           |