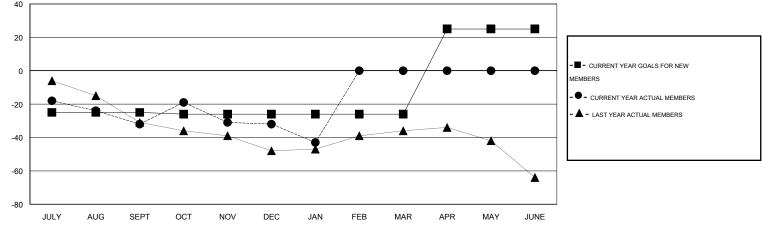

## GMT. Andre Nimchuk

| GMT: Andre Ni         | imchuk           |                     | LOCATIO                    | N WASHING                   | TON                   | GMT CA 2           |                       |                              |                             |
|-----------------------|------------------|---------------------|----------------------------|-----------------------------|-----------------------|--------------------|-----------------------|------------------------------|-----------------------------|
|                       |                  | Clubs               | Members                    |                             |                       |                    |                       |                              |                             |
| RESULTS FOR 2013-2014 |                  |                     |                            |                             | RESULTS FOR 2013-2014 |                    |                       |                              |                             |
| QUARTER               | NEW CLUB<br>GOAL | ACTUAL NEW<br>CLUBS | ACTUAL<br>DROPPED<br>CLUBS | ACTUAL NET<br>GAIN/<br>LOSS | QUARTER               | NEW MEMBER<br>GOAL | ACTUAL NEW<br>MEMBERS | ACTUAL<br>DROPPED<br>MEMBERS | ACTUAL NET<br>GAIN/<br>LOSS |
| JULY/AUG/SEPT         | 0                | 0                   | 0                          | 0                           | JULY/AUG/SEPT         | -25                | 25                    | 57                           | -32                         |
| OCT/NOV/DEC           | 0                | 0                   | 0                          | 0                           | OCT/NOV/DEC           | -1                 | 34                    | 34                           | 0                           |
| JAN/FEB/MAR           | 0                | 0                   | 0                          | 0                           | JAN/FEB/MAR           | 0                  | 10                    | 21                           | -11                         |
| APR/MAY/JUNE          | 1                | 0                   | 0                          | 0                           | APR/MAY/JUNE          | 51                 | 0                     | 0                            | 0                           |